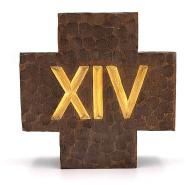

## **SOX-607**

#### **Stations of the Cross**

Simple wooden stations of the cross set featuring gold painted roman numerals. 14 pieces.

17 x 17 x 5 cm

Fair condition. Requires cleaning.