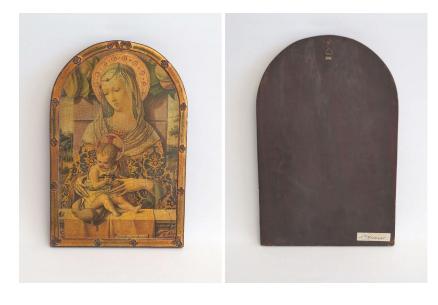

# SOX-475 Painting

Painting of Mary and Infant Jesus on wooden board.

18" high 12" wide

**Excellent condition** 