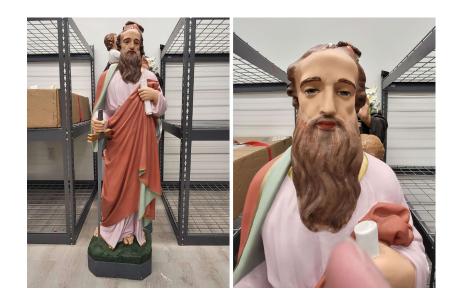

## **SOX-555**

#### **Statue**

Plaster statue of St. Paul the Apostle holding a sword and a scroll.

125 cm tall base 35 cm x 30 cm

Fair condition. Some chipped paint. One thumb tip missing.