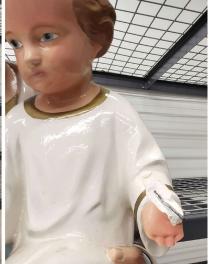

#### **Statue**

Plaster statue of St. Joseph holding the Child Jesus.

118 cm tall base 35 cm x 30 cm

Requires repair of broken plaster and missing parts.