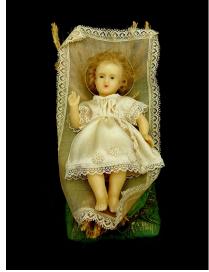

#### **Statue**

Wax Baby Jesus figure in a papier maché creche. Suitable for a nativity scene.

8 cm x 12 cm x 22 cm

Good condition