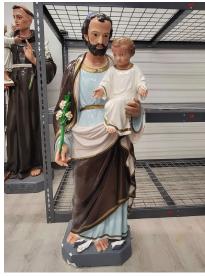

#### **Statue**

Plaster statue of St. Joseph holding the Child Jesus.

118 cm tall base 35 cm x 30 cm

Requires repair of broken plaster and missing parts.