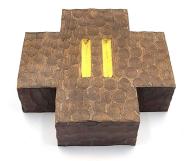

## **SOX-607**

#### **Stations of the Cross**

Simple wooden stations of the cross set featuring gold painted roman numerals. 14 pieces.

17 x 17 x 5 cm

Fair condition. Requires cleaning.