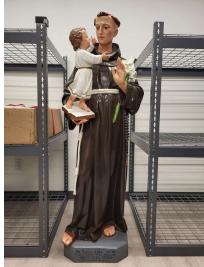

#### **Statue**

Large plaster statue of St. Anthony of Padua holding the Child Jesus.

Inscribed: "In loving memory of Pte. Terence Ryan, 177th BAT - Killed at Arras, France, Apr. 25, 1918. Donated by His Parents. May he rest in peace.

160 cm tall base 35 cm x 30 cm

Good condition. Finger damaged.