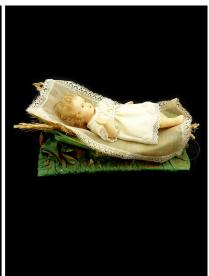

#### **Statue**

Wax Baby Jesus figure in a papier maché creche. Suitable for a nativity scene.

8 cm x 12 cm x 22 cm

Good condition