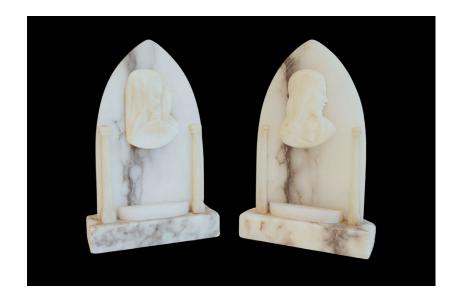

## SOX-591 Statuette

Pair of marble statuettes depicting Mary and Joseph.

14 cm

**Good Condition** 