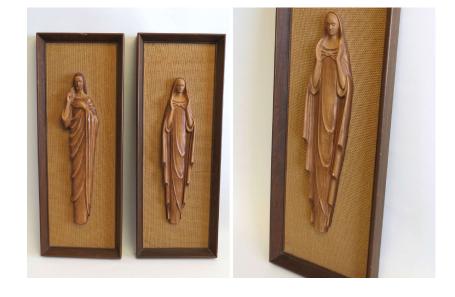

# SOX-359 Framed Sculpture

Pair of framed figures of Christ and Mary

24" tall x 9" wide

Good condition