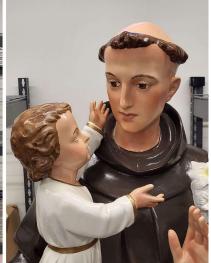

#### **Statue**

Large plaster statue of St. Anthony of Padua holding the Child Jesus.

Inscribed: "In loving memory of Pte. Terence Ryan, 177th BAT - Killed at Arras, France, Apr. 25, 1918. Donated by His Parents. May he rest in peace.

160 cm tall base 35 cm x 30 cm

Good condition. Finger damaged.