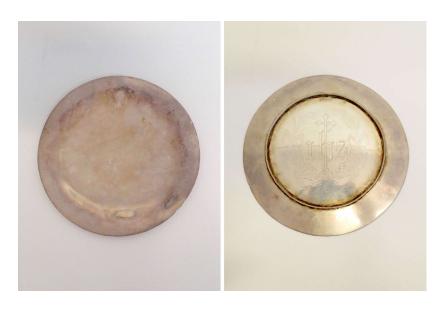

# **SOX-077**

Paten Sterling paten with Madonna detail.

1 cm x 14.5 cm x 14.5 cm Requires cleaning and/or re-plating.