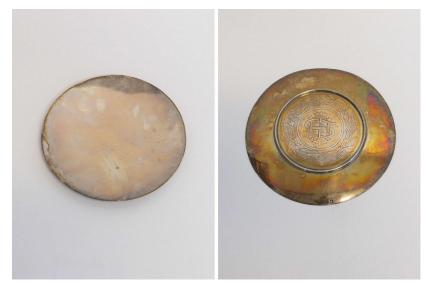

#### Paten

Small gold plated sterling silver paten with IHS encircled by crown of thorns on back.

4.75 inch diameter

Decent condition. May require cleaning and/or re-plating