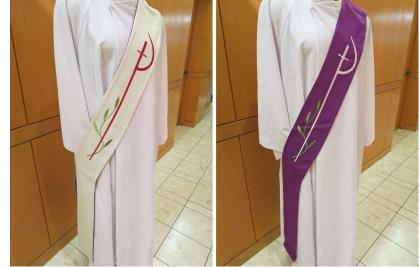

## SOX-261

#### **Deacon Stole**

Reversible white/purple deacon stole with embroidered Chi Rho on each side.