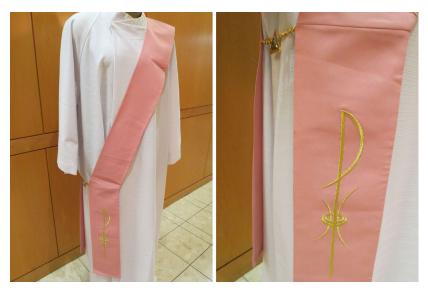

#### **Deacon Stole**

Rose deacon stole with embroidered Chi Rho and chain fastener.

Good condition. Requires dry cleaning.