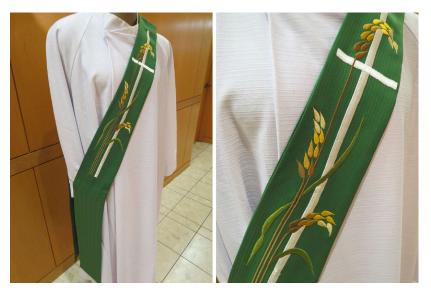

#### **Deacon Stole**

Green deacon stole with embroidered cross and wheat decoration.

Good condition. Requires dry cleaning.