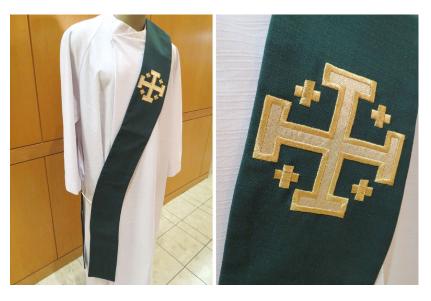

### **Deacon Stole**

Green deacon stole with gold Jerusalem cross.

### **Deacon Stole**

Dark green deacon stole with gold Jerusalem cross.

Good condition. Requires dry cleaning.