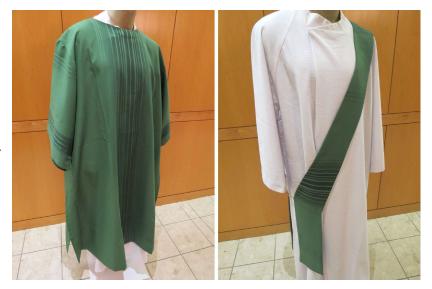

# SOX-251

## **Dalmatic Stole**

Plain green dalmatic and deacon stole.

Good condition. Requires dry cleaning.