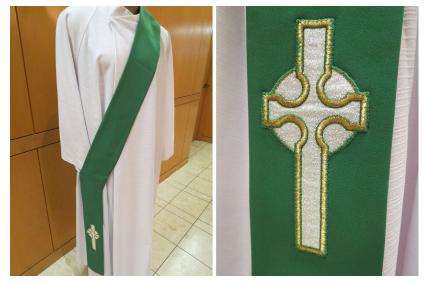

# SOX-254

**Deacon Stole** 

Green deacon stole with Celtic cross

Good condition. Requires dry cleaning.