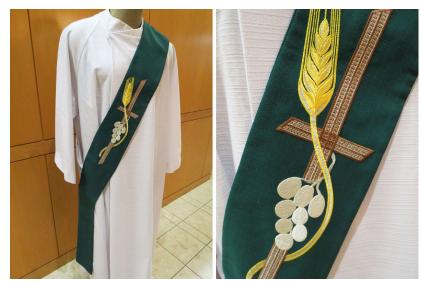

### **Dalmatic Stole**

Cowled white dalmatic and deacon stole with wheat and grape decoration