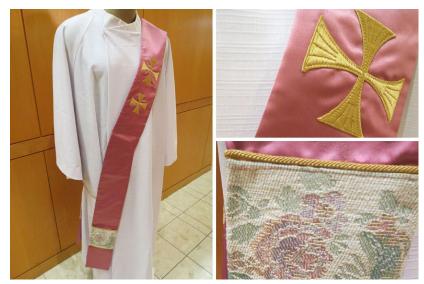

#### **Deacon Stole**

Rose deacon dalmatic with floral decoration and gold crosses.