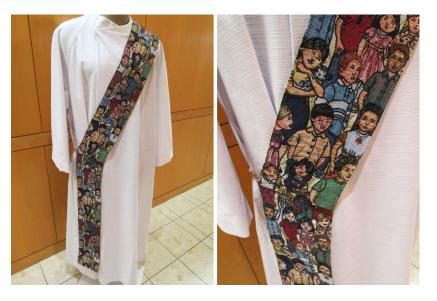

#### **Deacon Stole**

Deacon stole made of fabric featuring children.

Good condition. Requires dry cleaning.