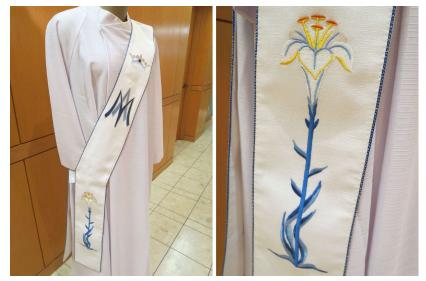

## SOX-260

#### **Deacon Stole**

White deacon stole with embroidered Marian symbols

Good condition. Requires dry cleaning.