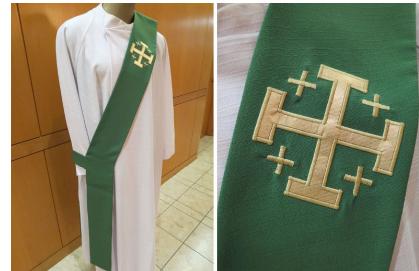

### **Deacon Stole**

Green deacon stole with gold Jerusalem cross.

### **Deacon Stole**

Dark green deacon stole with gold Jerusalem cross.

Good condition. Requires dry cleaning.