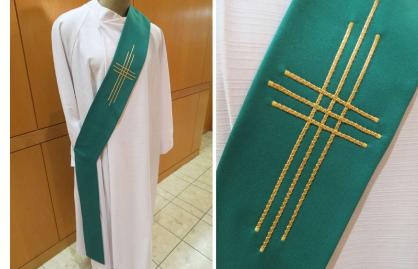

## SOX-255

### **Deacon Stole**

Green deacon stole with cross made of gold cord.