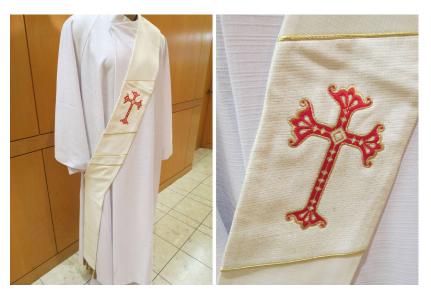

#### **Deacon Stole**

Purple deacon stole with embroidered cross, chalice and blessed sacrament.

#### **Deacon Stole**

Purple deacon stole with embroidered cross, wheat and blessed sacrament.

Good condition. Requires dry cleaning.