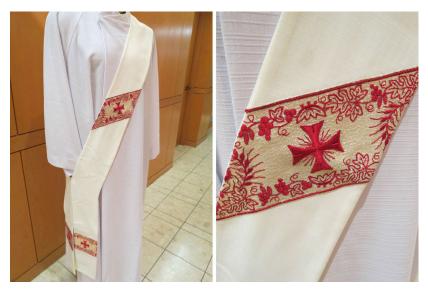

#### **Deacon Stole**

White deacon stole with gold/red brocade trim.

Good condition. Requires dry cleaning.