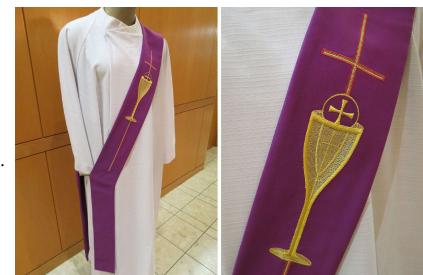

#### **Deacon Stole**

Purple deacon stole with embroidered cross, chalice and blessed sacrament.