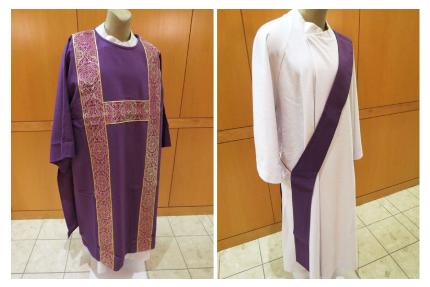

## SOX-248

### **Dalmatic Stole**

Purple dalmatic with gold and purple trim.

Deacon stole with chain fastener.