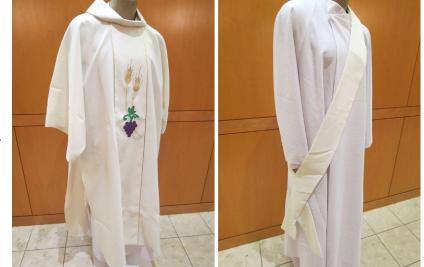

## SOX-252

### **Dalmatic Stole**

Cowled white dalmatic and deacon stole with wheat and grape decoration