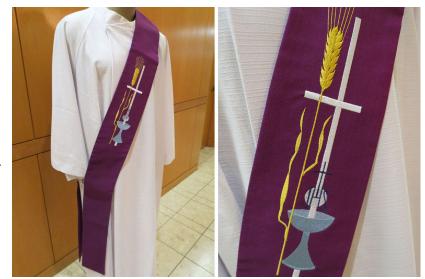

## SOX-258

#### **Deacon Stole**

Purple deacon stole with embroidered cross, chalice and blessed sacrament.