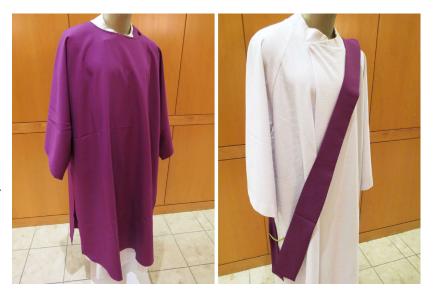

#### **Dalmatic Stole**

Plain purple dalmatic and deacon stole with cord fastener. Has a matching red set (SOX-049) and green set (SOX-250)

Good condition. Requires dry cleaning.