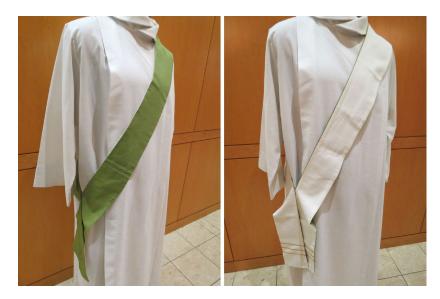

# SOX-297

### **Deacon Stole**

Reversible green/white deacon stole with gold cord trim.