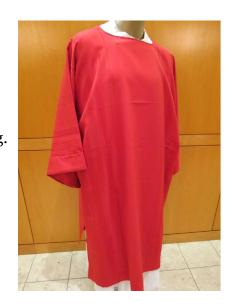

## SOX-247

**Dalmatic** Plain red dalmatic.

Good condition. Requires dry cleaning.