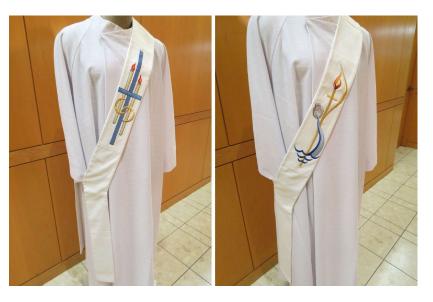

#### **Deacon Stole**

Reversible white deacon stole: one side has baptism symbols; the other has marriage symbols.

Good condition. Requires dry cleaning.