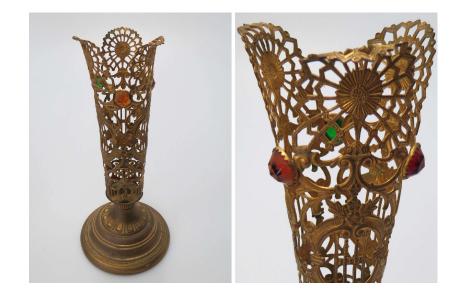

### **SOX-235**

### Vase

Decorative brass vase with inlaid gems.

Metal bent out of shape in spots.

3 inch diameter

Good condition.