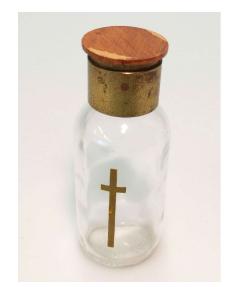

### **SOX-214**

### Vessel

Small glass container with stopper for transporting holy water

Decent condition.