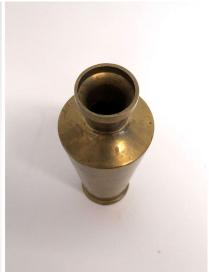

### **SOX-235**

### Vase

Decorative brass vase with inlaid gems.

Metal bent out of shape in spots.

3 inch diameter

Good condition.