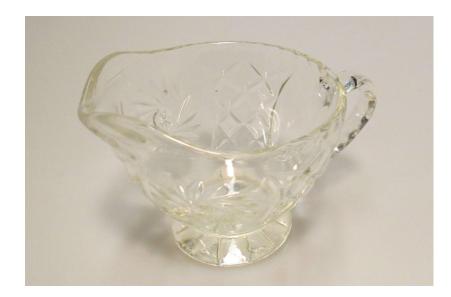

## **SOX-310**

### Vessel

Small cut glass pitcher with spout and handle.

Good condition