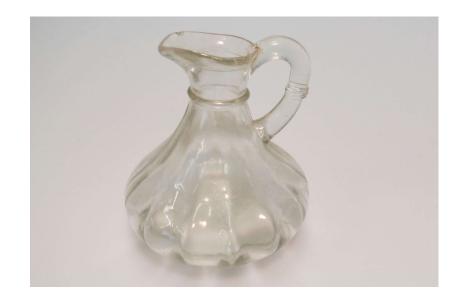

### **SOX-211**

#### Vessel

Small glass carafe with handle.

Small chip on spout