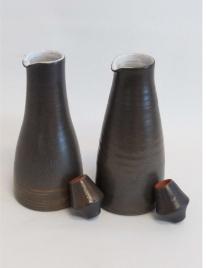

# SOX-442

#### Cruet

Two grey-coloured earthenware cruets.

8" tall

Excellent condition; requires cleaning