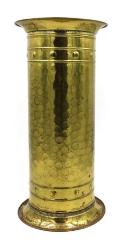

## **SOX-541**

### Vase

Pair of large brass vases. Previously used for holding palm fronds.

45 cm x 21 cm

Good condition. Requires cleaning.

**SOX-58**7