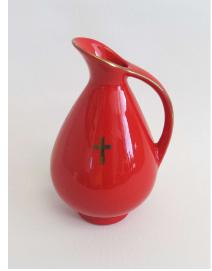

## **SOX-418**

### Vessel

Red glossy ceramic vessel with golden details and cross.

6.5" tall

Excellent condition.