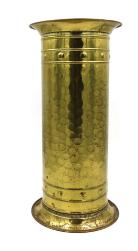

## **SOX-541**

### Vase

Pair of large brass vases. Previously used for holding palm fronds.

45 cm x 21 cm

Good condition. Requires cleaning.

**SOX-58**7