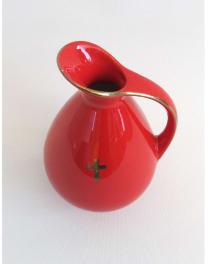

## **SOX-418**

### Vessel

Red glossy ceramic vessel with golden details and cross.

6.5" tall

Excellent condition.