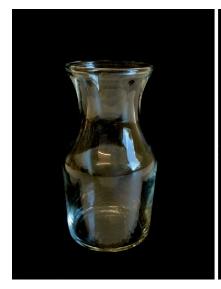

### **SOX-211**

#### Vessel

Small glass carafe with handle.

Small chip on spout