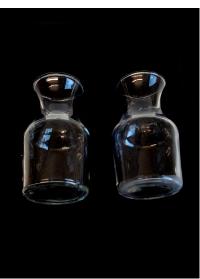

### Vase

Pair of large brass vases. Previously used for holding palm fronds.

45 cm x 21 cm

Good condition. Requires cleaning.

**SOX-58**7

### Cruet

Pair of glass cruets.

10 cm x 5 cm

Good condition.