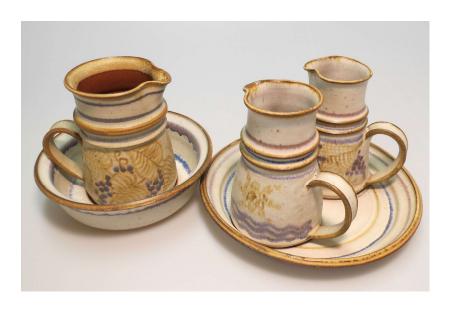

## SOX-313

### **Cruet Lavabo**

Handmade earthenware lavabo and cruets set with water and grapes design

6 inches tall

Excellent condition.