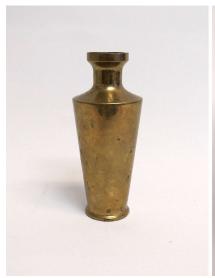

### **SOX-235**

### Vase

Decorative brass vase with inlaid gems.

Metal bent out of shape in spots.

3 inch diameter

Good condition.