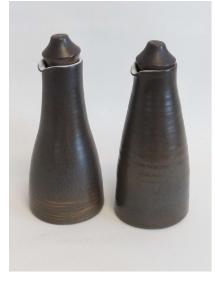

# SOX-442

#### Cruet

Two grey-coloured earthenware cruets.

8" tall

Excellent condition; requires cleaning