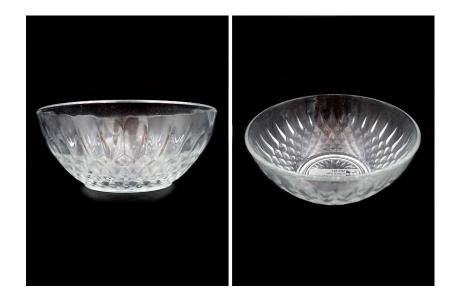

## **SOX-517**

### Lavabo

Glass lavabo.

5.5 cm x 12.5 cm

Excellent condition.