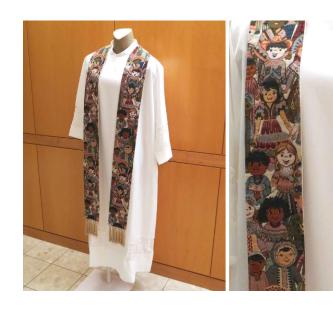

#### **Priest Stole**

Priest stole made of fabric featuring children.

Sand-coloured tassels on both ends.

Nov. 5, 2018

Good condition; one tassel missing, one tassle needs repair