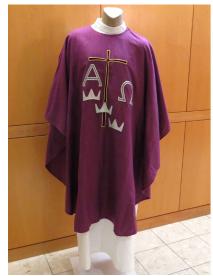

## **Chasuble Stole**

Purple chasuble and stole set with embroidered cross, alpha and omega symbols, and three crowns.

Very good condition. Requires dry cleaning.