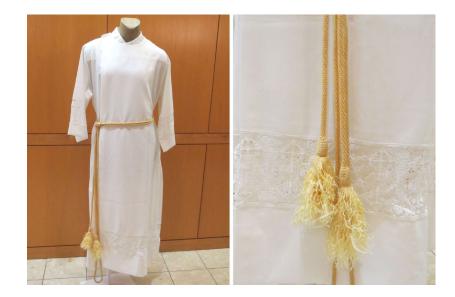

red tassels on both ends.

Nov. 5, 2018

Good condition; one tassel missing, one tassle needs repair



# SOX-385

#### **Priest Stole**

White stole with embroidered golden cross details.

Excellent condition; requires dry cleaning





# SOX-386

#### **Priest Stole**

Red shimmery stole with embroidered cross and grape vine designs.

Very good condition; requires dry cleaning





# SOX-387 Priest Stole

Plain white stole.

Very good condition; requires dry cleaning



# SOX-388 Priest Stole

Linen stole with colourful embroidered pattern.

Very good condition; requires dry cleaning



# SOX-389 Priest Stole

Beige stole with golden embroidered cross designs and tassles.

Excellent condition; requires dry cleaning



## Cincture

Extra long golden yellow cincture.

Very good condition



## **SOX-444**

#### **Priest Stole**

White priest stole with embroidered design and tassles.

Very good condition



# **SOX-445**

#### Chasuble

White chasuble with grey embroidered details.

Very good condition; requires dry cleaning



## Chasuble

White chasuble with gold and red embroidered chi-rho and crown.

Very good condition. Requires dry cleaning.





## **SOX-462**

#### **Chasuble Stole**

Red chasuble and stole set with embroidered cross and dove detail.

Very good condition. Requires dry cleaning.





# **SOX-464**

#### **Chasuble Stole**

Purple chasuble and stole set with embroidered chi-rho detail.

Very good condition. Requires dry cleaning.





## **Chasuble Stole**

Purple chasuble and stole set with embroidered cross, alpha and omega symbols, and three crowns