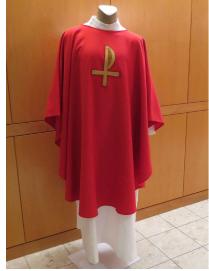

# **SOX-467**

#### **Chasuble Stole**

Red chasuble and stole set with embroidered chi-rho detail.

Very good condition. Requires dry cleaning.