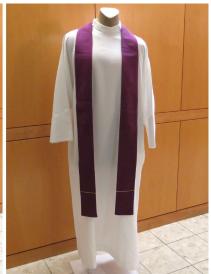

# **SOX-464**

#### **Chasuble Stole**

Purple chasuble and stole set with embroidered chi-rho detail.

Very good condition. Requires dry cleaning.