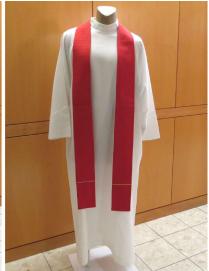

## **SOX-462**

#### **Chasuble Stole**

Red chasuble and stole set with embroidered cross and dove detail.

Very good condition. Requires dry cleaning.