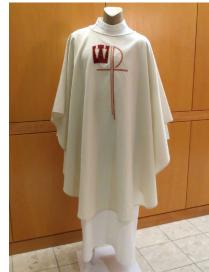

## Chasuble

White chasuble with gold and red embroidered chi-rho and crown.

Very good condition. Requires dry cleaning.