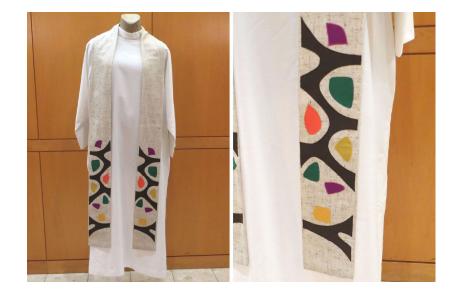

# SOX-388 Priest Stole

Linen stole with colourful embroidered pattern.

Very good condition; requires dry cleaning