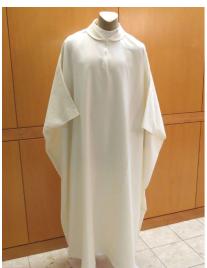

## **SOX-468**

#### Chasuble

White chasuble with zipper enclosure.

Size 61

Good condition. Requires dry cleaning.