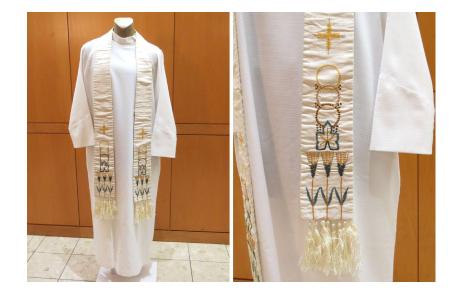

#### **Priest Stole**

White priest stole with embroidered design and tassles.

Very good condition

# SOX-389 Priest Stole

Beige stole with golden embroidered cross designs and tassles.

Excellent condition; requires dry cleaning