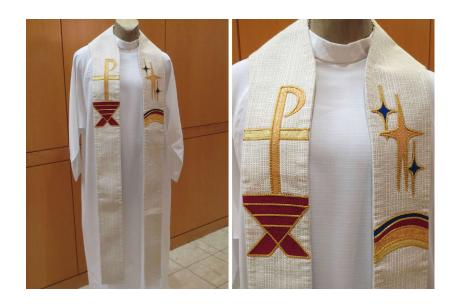

# SOX-356 Priest Stole

Ivory coloured heavy wool stole with chain.

The appliqued decoration is Nativity themed: one side has the Star of Bethlehem; the other has a Chi Rho and a manger

Good condition