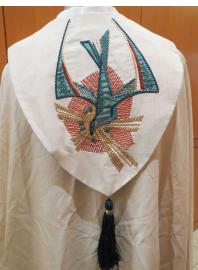

#### Cope

Ivory coloured linen cope with turquoise and gold trim. Embroidered dove decoration on hood.

Good condition; requires dry cleaning.