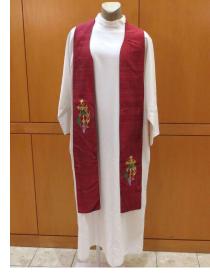

#### **Priest Stole**

Red shimmery stole with embroidered cross and grape vine designs.

Very good condition; requires dry cleaning