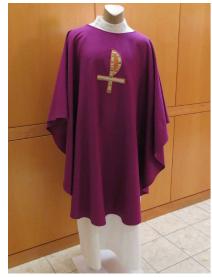

# **SOX-464**

#### **Chasuble Stole**

Purple chasuble and stole set with embroidered chi-rho detail.

Very good condition. Requires dry cleaning.