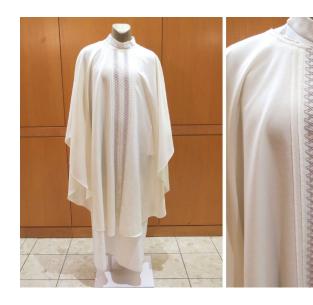

#### Chasuble

White chasuble with grey embroidered details.

Very good condition; requires dry cleaning