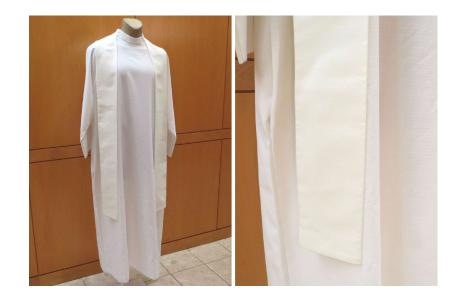

# SOX-387 Priest Stole

Plain white stole.

Very good condition; requires dry cleaning