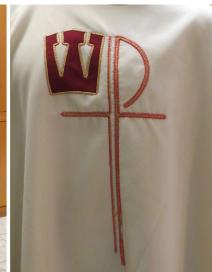

## Chasuble

White chasuble with gold and red embroidered chi-rho and crown.

Very good condition. Requires dry cleaning.