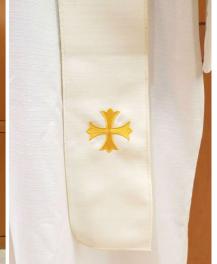

#### **Priest Stole**

White stole with embroidered golden cross details.

Excellent condition; requires dry cleaning