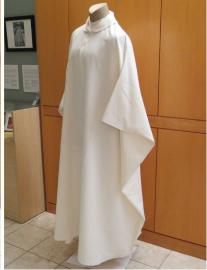

## **SOX-468**

#### Chasuble

White chasuble with zipper enclosure.

Size 61

Good condition. Requires dry cleaning.