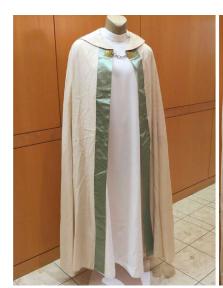

#### Cope

Ivory coloured linen cope with turquoise and gold trim. Embroidered dove decoration on hood.

Good condition; requires dry cleaning.