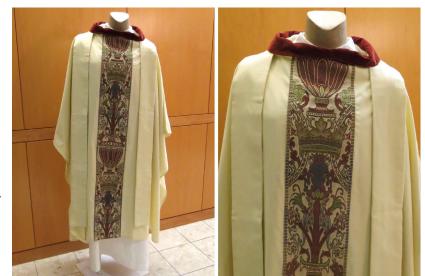

## **SOX-468**

## **Chasuble Stole**

Cream-coloured chasuble and stole set with crown and floral pattern and velvet-trimmed collar.

Size 61

Good condition. Requires dry cleaning.