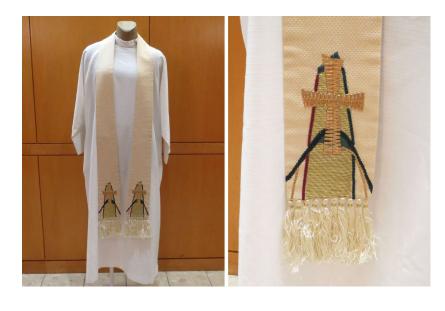

# SOX-389 Priest Stole

Beige stole with golden embroidered cross designs and tassles.

Excellent condition; requires dry cleaning