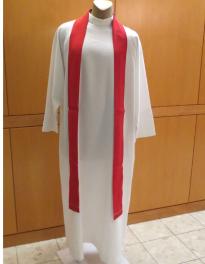

## **SOX-462**

#### **Chasuble Stole**

Red chasuble and stole set with embroidered cross and dove detail.

Very good condition. Requires dry cleaning.