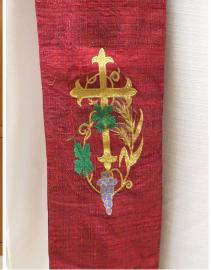

#### **Priest Stole**

Red shimmery stole with embroidered cross and grape vine designs.

Very good condition; requires dry cleaning