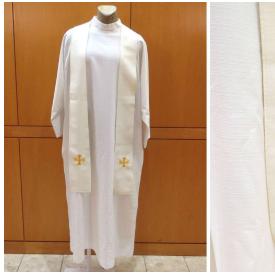

# SOX-387 Priest Stole

Plain white stole.

Very good condition; requires dry cleaning