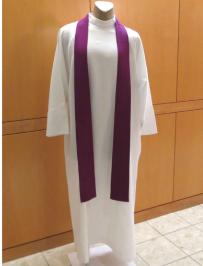

# **SOX-464**

#### **Chasuble Stole**

Purple chasuble and stole set with embroidered chi-rho detail.

Very good condition. Requires dry cleaning.