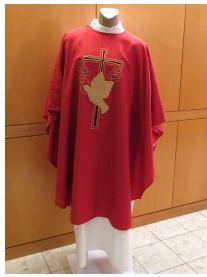

## **SOX-462**

#### **Chasuble Stole**

Red chasuble and stole set with embroidered cross and dove detail.

Very good condition. Requires dry cleaning.