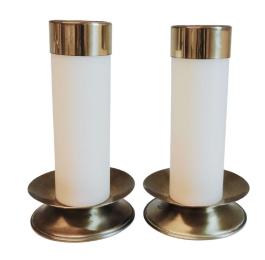

#### **Candle Holder**

Pair of silver tube candle holders.

90 cm x 18 cm

Fair condition. Requires cleaning.