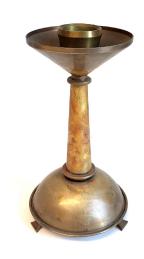

#### **Candle Stand**

Large brass coloured extendable candle stand.

12" minimum height; 19" maximum height

Decent condition; requires cleaning

**SOX-437** 