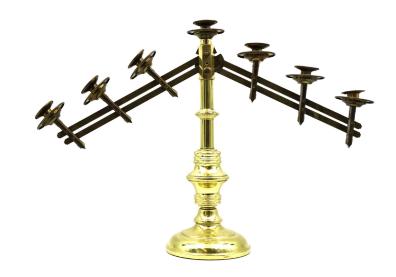

#### **Candle Holder**

Brass candelabrum for 5 candles. Arms are hinged and adjustable.

18 inches tall at the centre.

Tarnished. Candle stubs melted in place.