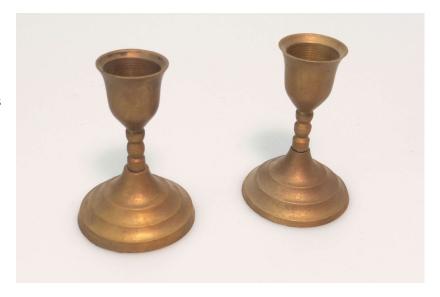

# SOX-215 Candle Holder

Pair of very small brass candle holders

3 inches tall

Good condition.