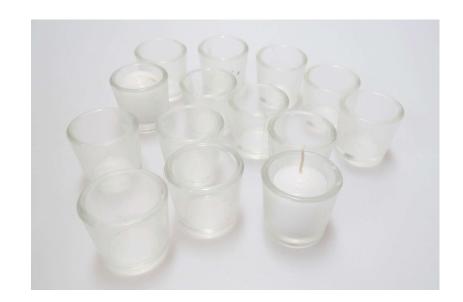

#### **Candle Holder**

14 small glass votive candle holders Good condition. One is cracked.