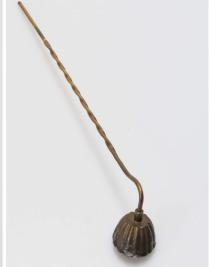

# SOX-305 Candle Snuffer

Small brass candle snuffer. Cone is tarnished.

12 inches long

Good condition. Wax drippings need to be cleaned.