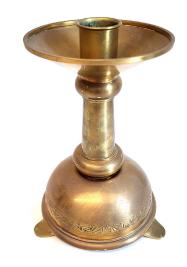

#### **Candle Holder**

Small brass coloured candle holder.

8.75" tall

Good condition; requires cleaning.