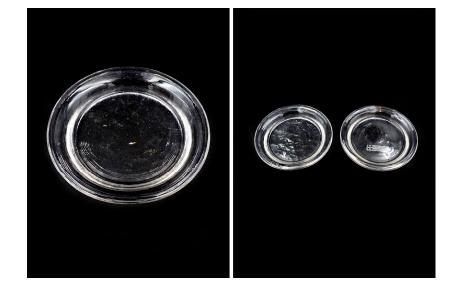

#### **Candle Holder**

Set of two glass candle trays for use with pillar candles.

2.5 cm x 15 cm diameter.

Excellent condition.

SOX-519 Candle Follower

Brass candle follower.

5.5 cm x 6 cm diameter Dented rim.