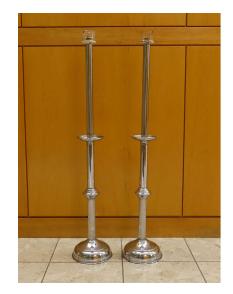

#### **Candle Holder**

Pair of silver tube candle holders.

90 cm x 18 cm

Fair condition. Requires cleaning.