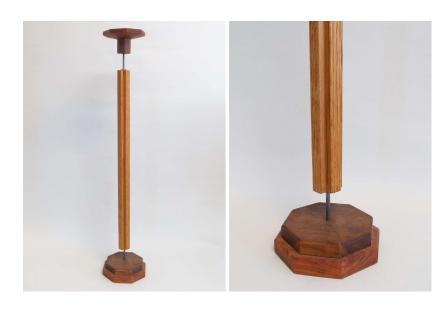

#### **Candle Stand**

Large brass coloured extendable candle stand.

12" minimum height; 19" maximum height

Decent condition; requires cleaning

**SOX-437** 

#### **Candle Stand**

Wooden candle stand with octogonal base.

32.75" tall

Very good condition