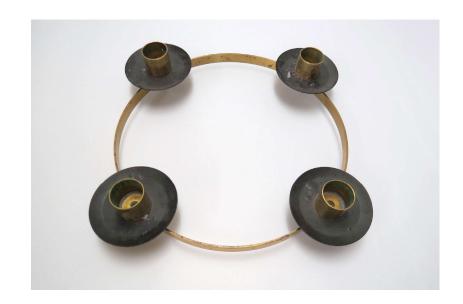

## SOX-204 Candle Holder

Candle holder for advent wreath, brass.

15 inches wide

Good condition.