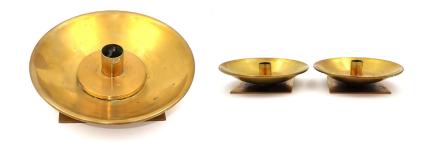

# SOX-239 Candle Follower

Large brass candle follower for catching dripping wax.

8 cm opening at the bottom Good condition

#### **Candle Follower**

Set of 5 brass candle followers for catching dripping wax.

Bottom opening is 4cm wide

There are wax drippings on the followers.