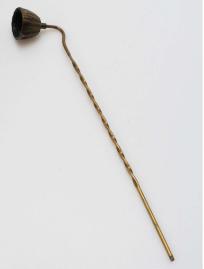

# SOX-305 Candle Snuffer

Small brass candle snuffer. Cone is tarnished.

12 inches long

Good condition. Wax drippings need to be cleaned.