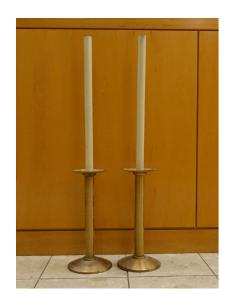

#### **Candle Holder**

Pair of brass tube candle holders.

85 cm x 17 cm

Requires cleaning. Requires replating. Missing spring tubes.