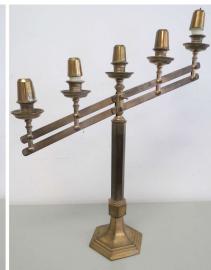

#### **Candle Holder**

Brass candelabrum for 5 candles. Arms are hinged and adjustable.

18 inches tall at the centre.

Tarnished. Candle stubs melted in place.