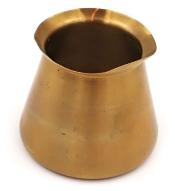

# SOX-239 Candle Follower

Large brass candle follower for catching dripping wax.

8 cm opening at the bottom Good condition