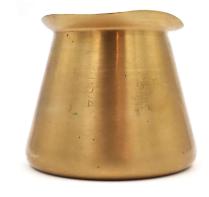

# SOX-305 Candle Snuffer

Small brass candle snuffer. Cone is tarnished.

12 inches long

Good condition. Wax drippings need to be cleaned.