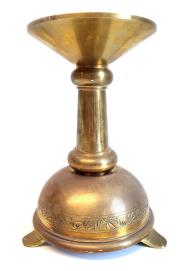

# SOX-239 Candle Follower

Large brass candle follower for catching dripping wax.

8 cm opening at the bottom Good condition