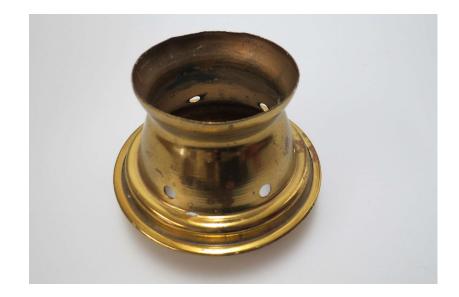

# SOX-239 Candle Follower

Large brass candle follower for catching dripping wax.

8 cm opening at the bottom Good condition