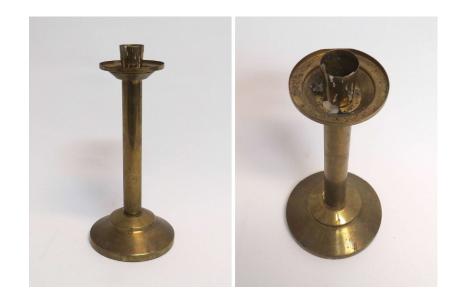

#### **Candle Holder**

Small brass coloured candle holder.

8.75" tall

Good condition; requires cleaning.

#### **Candle Holder**

Set of two brass candle holders.

4 cm x 16 cm diameter

Excellent used condition. Requires cleaning.