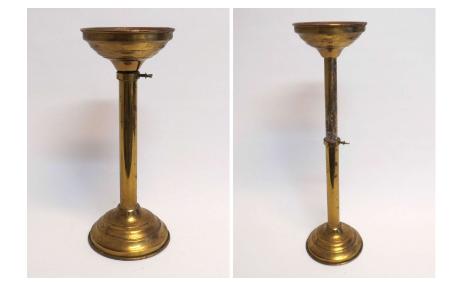

#### **Candle Stand**

Large brass coloured extendable candle stand.

12" minimum height; 19" maximum height

Decent condition; requires cleaning

**SOX-437** 