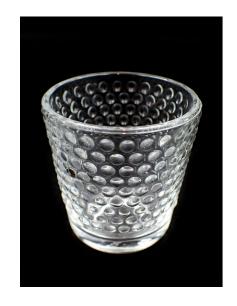

#### **Candle Holder**

Glass votive candle holder.

6.5 cm x 6 cm diameter

Good condition.