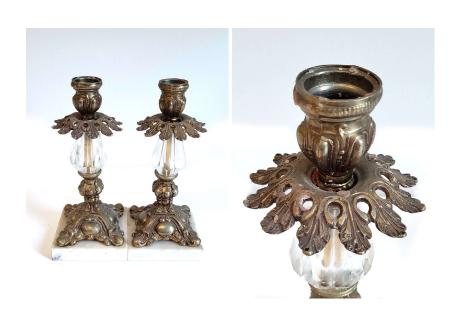

#### **Candle Holder**

Pair of brass candle holders with marble bases and glass stems.

24 cm tall; 10 cm x 10 cm base

Good condition. Requires cleaning.