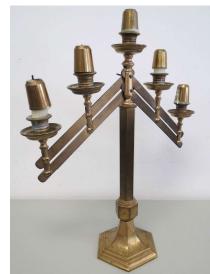

#### **Candle Holder**

Brass candelabrum for 5 candles. Arms are hinged and adjustable.

18 inches tall at the centre.

Tarnished. Candle stubs melted in place.