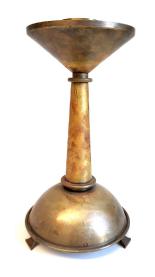

#### **Candle Stand**

Large brass coloured extendable candle stand.

12" minimum height; 19" maximum height

Decent condition; requires cleaning

**SOX-437** 