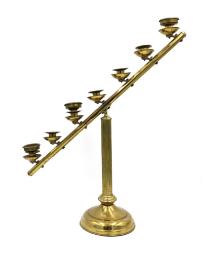

#### **Candle Stand**

Large brass coloured extendable candle stand.

12" minimum height; 19" maximum height

Decent condition; requires cleaning

**SOX-437** 