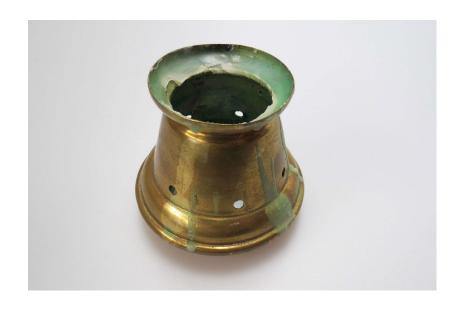

# SOX-239 Candle Follower

Large brass candle follower for catching dripping wax.

8 cm opening at the bottom Good condition

#### **Candle Follower**

Set of 5 brass candle followers for catching dripping wax.

Bottom opening is 4cm wide

There are wax drippings on the followers.