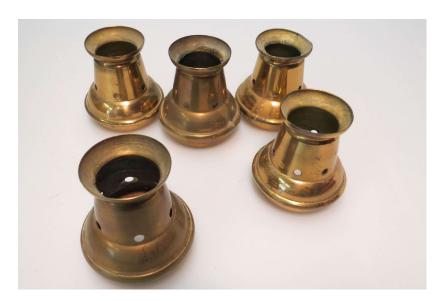

#### **Candle Follower**

Set of 5 brass candle followers for catching dripping wax.

Bottom opening is 4cm wide

There are wax drippings on the followers.