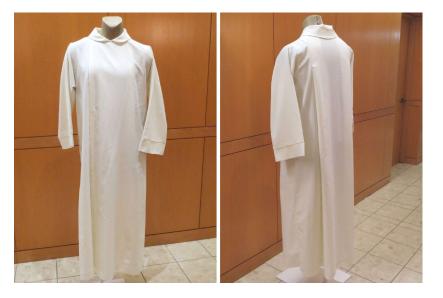

# SOX-405

#### Alb

White linen wrap-around alb with velcro closures.

Decent condition; material is pulling, velcro requires repair, dry cleaning required