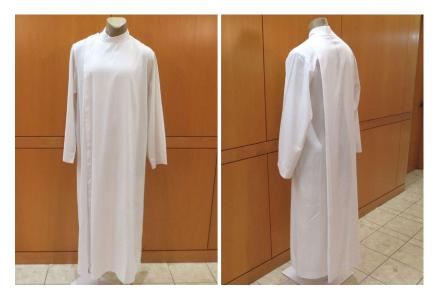

### SOX-408

Alb

White linen wrap-around alb with velcro closures.

Very good condition; dry cleaning required