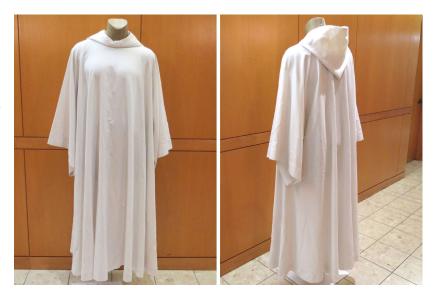

#### Alb

Pull-over style alb with cowl and hood.

Size 58

Very good condition; dry cleaning required