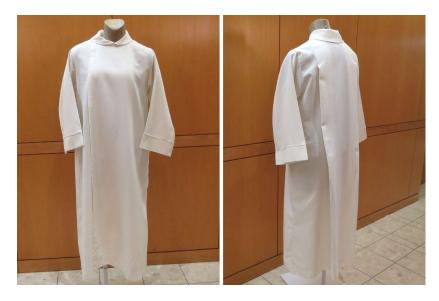

### SOX-398

#### Alb

White linen wrap-around alb with velcro closures.

Size M

Excellent condition; requires dry cleaning