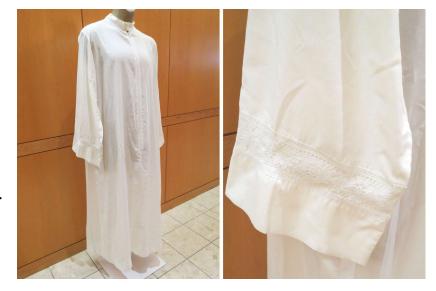

### SOX-348

#### Alb

Lightweight cotton alb with zipper and Velcro closure on collar. Lace trim on cuffs and hem.

Size 62/XL-XXL

Good condition; requires dry cleaning.