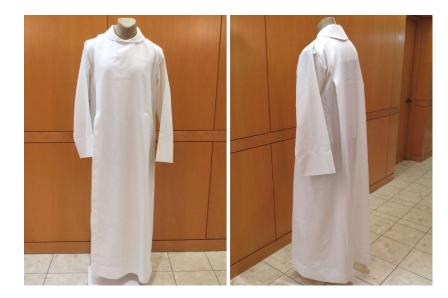

### SOX-274

Alb

White wrap-around style alb with Velcro closures. Pleating on front and back. Requires an amice.

Good condition. Requires dry cleaning.