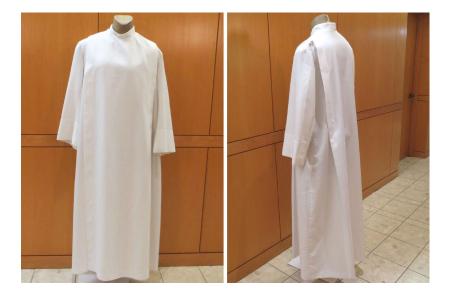

#### Cassock

White linen cassock with zip-up front.

Very good condition; dry cleaning required