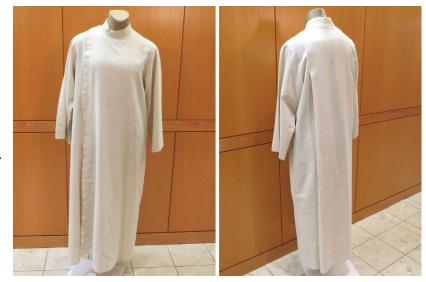

# **SOX-447**

#### Alb

Beige linen alb with velcro closures.

#### Size 58

Very good condition; requires dry cleaning