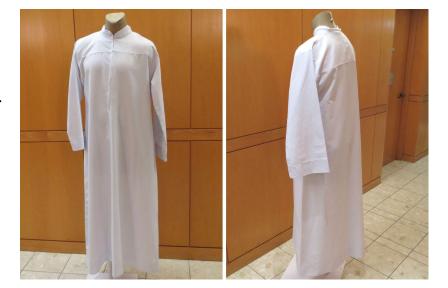

#### Cassock

White linen cassock with zip-up front.

Very good condition; dry cleaning required