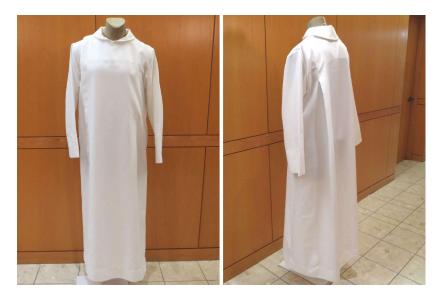

#### Alb

Pull-over style alb with cowl and hood.

Size 58

Very good condition; dry cleaning required

### SOX-412

Alb

Thick pull-over style alb with cowl and hood.

Very good condition; dry cleaning required