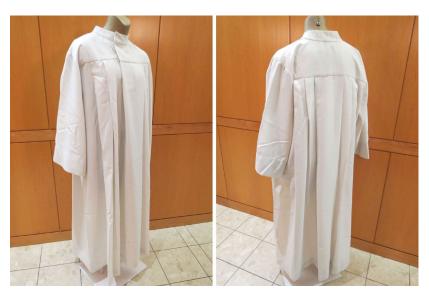

### Alb

White linen wrap-around alb with velcro closures.

Very good condition; requires dry cleaning, one velcro closure requires repair

### Alb

White linen wrap-around alb with velcro closures.

Very good condition; requires dry cleaning