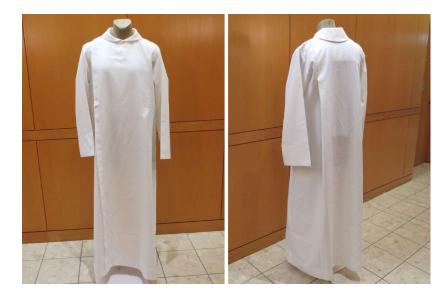

### Alb

White linen wrap-around alb with velcro closures.

Very good condition; requires dry cleaning, one velcro closure requires repair