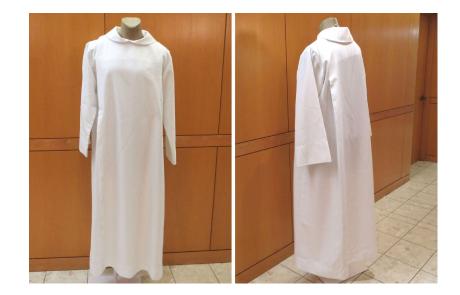

### Alb

White linen wrap-around alb with velcro closures.

Very good condition; requires dry cleaning, one velcro closure requires repair

#### Alb

Off-white linen wrap-around alb with velcro closures.

Good condition; requires dry cleaning, velcro closure requires repair