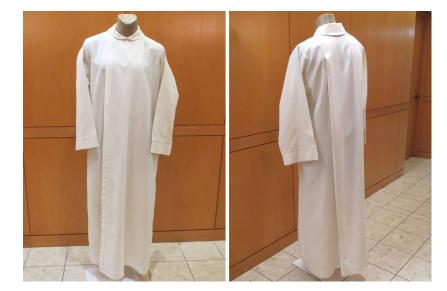

# SOX-399

#### Alb

White linen wrap-around alb with velcro closures.

Excellent condition; requires dry cleaning