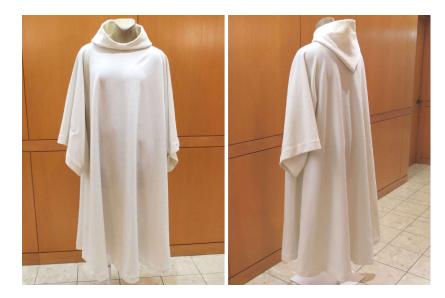

### SOX-412

Alb

Thick pull-over style alb with cowl and hood.

Very good condition; dry cleaning required