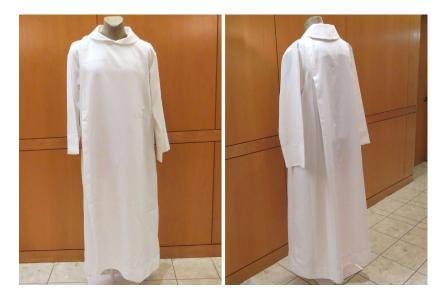

### SOX-393

#### Alb

Off-white linen wrap-around alb with velcro closures.

Good condition; requires dry cleaning, velcro closure requires repair